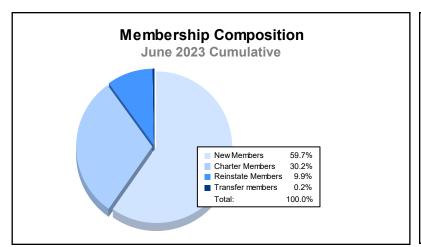

District 316 A As of June 2023 Cumulative

| Year      | New<br>Clubs | Dropped<br>Clubs | Gain/<br>Loss<br>Clubs | New<br>Members | Charter<br>Members | Reinstate<br>Members | Transfer<br>Members | Total<br>Member<br>Added | Total<br>Members<br>Dropped | Gain/<br>Loss<br>Members |
|-----------|--------------|------------------|------------------------|----------------|--------------------|----------------------|---------------------|--------------------------|-----------------------------|--------------------------|
| 2018-2019 | 0            | 8                | -8                     | 140            | 26                 | 13                   | 2                   | 181                      | 470                         | -289                     |
| 2019-2020 | 3            | 2                | 1                      | 224            | 80                 | 94                   | 2                   | 400                      | 316                         | 84                       |
| 2020-2021 | 6            | 0                | 6                      | 190            | 137                | 43                   | 2                   | 372                      | 342                         | 30                       |
| 2021-2022 | 2            | 11               | -9                     | 240            | 60                 | 10                   | 2                   | 312                      | 470                         | -158                     |
| 2022-2023 | 5            | 1                | 4                      | 295            | 149                | 49                   | 1                   | 494                      | 190                         | 304                      |
| Average   | 3            | 4                | -1                     | 218            | 90                 | 42                   | 2                   | 352                      | 358                         | -6                       |